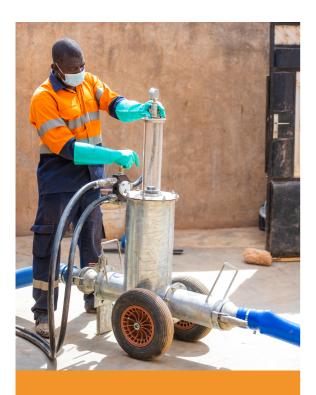

The PuPu can pump sludge of different consistencies into a tank away from the emptied pit.

It suits densely populated areas that are difficult to access by vacuum trucks.

## **Key advantages:**

- Light weight, mobility, and used with any type of storage and transport;
- Plug and play
- Can pump thick sludge & level of debris with 4" hoses limiting risk of need for fishing.