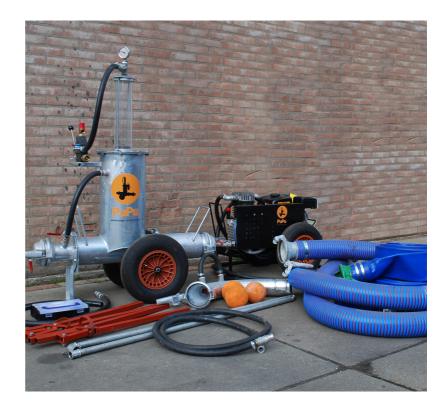

## **Key advantages:**

- Light weight, mobility, and used with any type of storage and transport;
- Plug and play
- Can pump thick sludge & level of debris with 4" hoses limiting risk of need for fishing.

| 0-100 meters depending on viscosity |
|-------------------------------------|
| 8 meters                            |
| 20 meters                           |
| 100 mm (4")                         |
| Delivered with 30 meters            |
| 1-7m³/h depending on viscosity      |
| - 0,8 to 2,5 bar                    |
| 1 year                              |
|                                     |